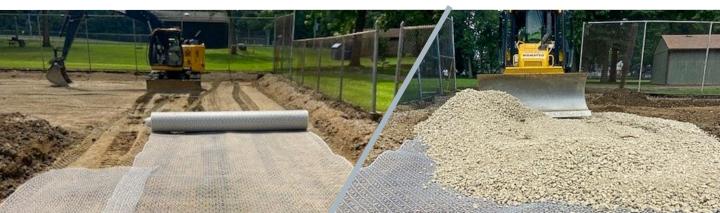

## CLIENT'S CHALLENGE

The contractor encountered soft subgrade soils but was limited to a shallow undercut due to existing underground utilities. Tensar and PS Construction Fabrics representatives performed DCP tests, determined the subgrade CBR to be 0.9%, and designed a solution.

## **TENSAR SOLUTION**

Tensar provided a subgrade stabilizing design of 6" of dense graded aggregate placed over a layer of Tensar® NX850™ geogrid. The design passed proof roll and allowed for the paving of the tennis courts on top without impacting the existing utilities below.

## **Perry Park Tennis Courts**

Vasco Asphalt Contractor

Installation: October 2021

Product: NX850

Value: Contractor was able to complete the job within specified

limits.