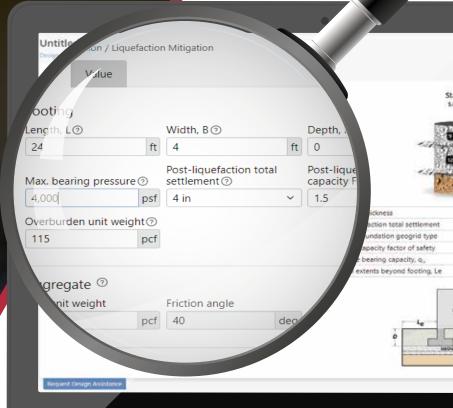

## Mitigate Liquefaction Induced Settlement with Tensar InterAx Geogrid Gravel Rafts

- Advanced material science
- Optimized geometry
- Cost effective, durable and sustainable

Tensar InterAx geogrid incorporates innovations in both material science and geometry optimization to provide exceptional performance and value across a wide range of materials and construction applications. This creates the most efficient stabilized layer that retains stiffness over time to enhance performance of foundations, unpaved roads, pavements, working platforms, and other site work applications.





Scan this QR code with your phone to see how an unstabilized section compares to a section incorporating InterAx geogrid.



## Stabilized

\$47.56/yd<sup>2</sup>