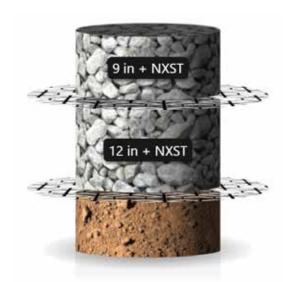

## Mitigate Liquefaction Induced Settlement with Tensar InterAx Geogrid Gravel Rafts

- Advanced material science
- Optimized geometry
- Cost effective, durable and sustainable

Tensar InterAx geogrid incorporates innovations in both material science and geometry optimization to provide exceptional performance and value across a wide range of materials and construction applications. This creates the most efficient stabilized layer that retains stiffness over time to enhance performance of foundations, unpaved roads, pavements, working platforms, and other site work applications.